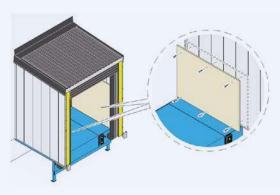

#### **Better insulation**

The NORMSTAHL LH608AIL Loadhouse also forms a protective barrier between building and vehicle, contributing to energy savings and an improved working environment. Dock levelers and shelters can be integrated with the load house, together forming a complete Autodock® system.