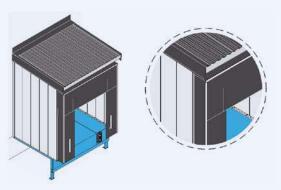

# LH608AIL

The innovative NORMSTAHL LH608AIL Loadhouse is an independent loading system, containing all the relevant components: leveler, shelter and door.

Together with the Autodock bottom platform and the insulated cladding house, a complete, stand-alone dock loading system is formed

Placed outside the door opening of a warehouse or terminal, the operator will gain inside space advantages compared to a conventional, inside docking installation, in both new and existing buildings without any major building modifications. Due to the thermal separation between building and docking unit, the Loadhouse can be used in temperature controlled applications.

The NORMSTAHL LH608AIL Loadhouse is a new insulated version with a very attractive appearance, specially developed to meet all requirements of architects, builders and operators. The outstanding feature is that the walls are made of insulated panels without a steel frame inside the loadhouse. The smooth wall surfaces are washable and meet the requirements for cleanliness e.g. from the food industry. Underneath the roof section made of a steel frame with sheet cladding, a horizontal panel even provides a smooth ceiling. The inside surfaces of the loadhouse is like a closed box with no open spaces or protruding fixtures which can cause damage or injuries whilst keeping the birds and their nests' away.

NORMSTAHL loadhouse LH608AIL