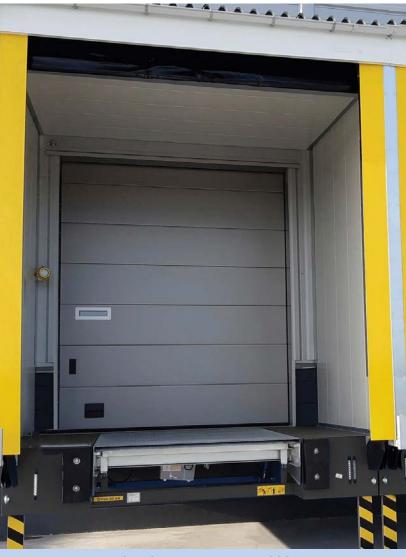

# LH608AIL

The innovative NORMSTAHL LH608AIL Loadhouse is an independent loading system, containing all the relevant components: leveler, shelter and door.

Together with the Autodock bottom platform and the insulated cladding house, a complete, stand-alone dock loading system is formed

Placed outside the door opening of a warehouse or terminal, the operator will gain inside space advantages compared to a conventional, inside docking installation, in both new and existing buildings without any major building modifications. Due to the thermal separation between building and docking unit, the Loadhouse can be used in temperature controlled applications.

The NORMSTAHL LH608AIL Loadhouse is a new insulated version with a very attractive appearance, specially developed to meet all requirements of architects, builders and operators. The outstanding feature is that the walls are made of insulated panels without a steel frame inside the loadhouse. The smooth wall surfaces are washable and meet the requirements for cleanliness e.g. from the food industry. Underneath the roof section made of a steel frame with sheet cladding, a horizontal panel even provides a smooth ceiling. The inside surfaces of the loadhouse is like a closed box with no open spaces or protruding fixtures which can cause damage or injuries whilst keeping the birds and their nests' away.