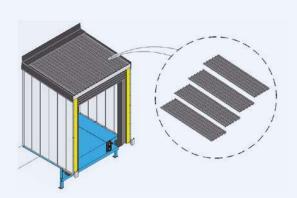

lete Autodock® system.

#### **Cheaper construction**

As there is no need for complicated concrete pit construction the total cost of the building is reduced.

| NW | Nominal Width (3600, 3750 mm)  |
|----|--------------------------------|
| NL | Nominal Length (2450, 3000 mm) |

Total height
Dock height
Nominal height loadhouse
Free height above finish floor level TH DH NH FH

Dimensions are for the model  ${\rm HI}$  -  ${\rm House}$  Inflatable

| NL   | FH   | NH   | TH   |
|------|------|------|------|
| 2450 | 3300 | 3750 | 4275 |
| 2450 | 3600 | 4050 | 4575 |
| 2450 | 3900 | 4350 | 4875 |
| 2450 | 4100 | 4550 | 5075 |
| 3000 | 3300 | 3750 | 4320 |
| 3000 | 3600 | 4050 | 4620 |
| 3000 | 3900 | 4350 | 4920 |
| 3000 | 4100 | 4550 | 5120 |
|      |      |      |      |

#### **ROOF**



Outisde: Steel sheet roof



Inside: Insulated panel sealing

#### **OPTIONS**



Wall protection plywood veneer



Extended roof over mechanical shelter

## **AVAILABLE OUTSIDE COLORS**

Steel









White RAL 9010



Other

colors

Aluminium grey RAL 9007

RAL 9006

White Aluminium