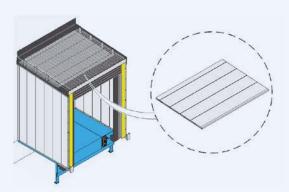

The NORMSTAHL LH608AIL Loadhouse is a new insulated version with a very attractive appearance, specially developed to meet all requirements of architects, builders and operators. The outstanding feature is that the walls are made of insulated panels without a steel frame inside the loadhouse. The smooth wall surfaces are washable and meet the requirements for cleanliness e.g. from the food industry. Underneath the roof section made of a steel frame with sheet cladding, a horizontal panel even provides a smooth ceiling. The inside surfaces of the loadhouse is like a closed box with no open spaces or protruding fixtures which can cause damage or injuries whilst keeping the birds and their nests' away.